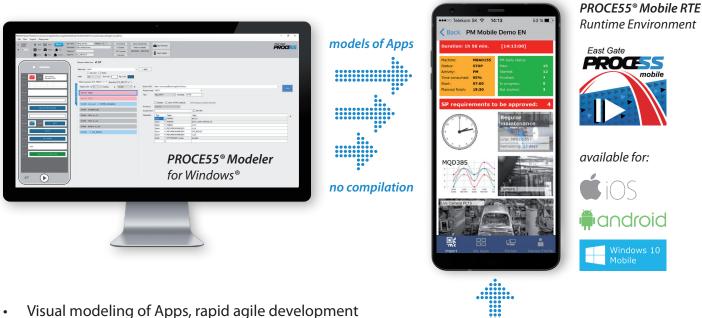

## **PROCE55® Mobile** The innovative low-code MADP for industry

PROCE55<sup>®</sup> Mobile is our innovative low-code MADP (Mobile Application Development Platform). Optimized for mobilization of any structured business process in fast changing environment.

www.proce55.com

- Visual modeling of Apps, rapid agile developm
  Low-code platform but no vendor lock-in
- Low-code platform but no vendor lock-in
  Client side analization la signification for animalization of the second second
- Client-side application logic with Java Script
- Customized UI (HTML5 & CSS)
- Simple integration of heterogeneous back-ends