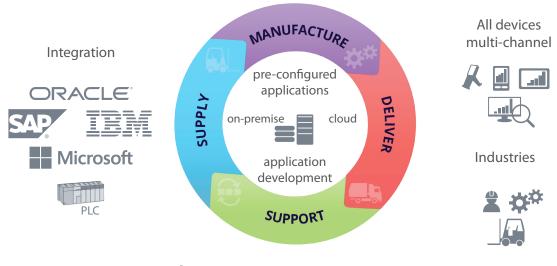

The solutions from East-Gate typically extend the functionality of the ERP systems to support the specific and innovative processes and to give the customers the competitive advantage. These solutions integrate the ERP with the shop-floor seamlessly while still preserving the underlying ERP data and logic integrity.

#### Gartner about East-Gate

(The customers) have all used the PROCE55 BPM Suite from East-Gate in core mission-critical processes with human control and some relevant integration points to SAP ERP system, but many integration points to legacy systems as well as to the shop floor equipment in areas of detailed work scheduling, production and quality control, material flow control, warehouse management, and a lot of supporting processes like product tracking, accident control, planning of remedy materials, plant maintenance...

### Product & Services

PROCE55<sup>®</sup> BPM Suite, PROCE55<sup>®</sup> Mobile, tools and services. Applications for business process automation and system integration. Business process optimization and consulting services.