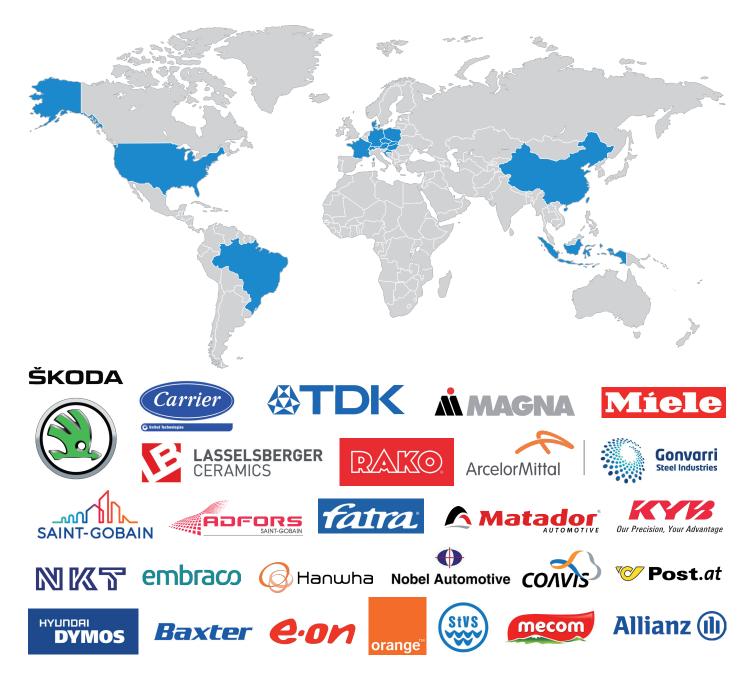

### Customers

Projects in 15 countries on 3 continents.

Industries: automotive, machinery, electronics, chemical, building materials, utilities, food, telco. Global corporations and growing regional companies.